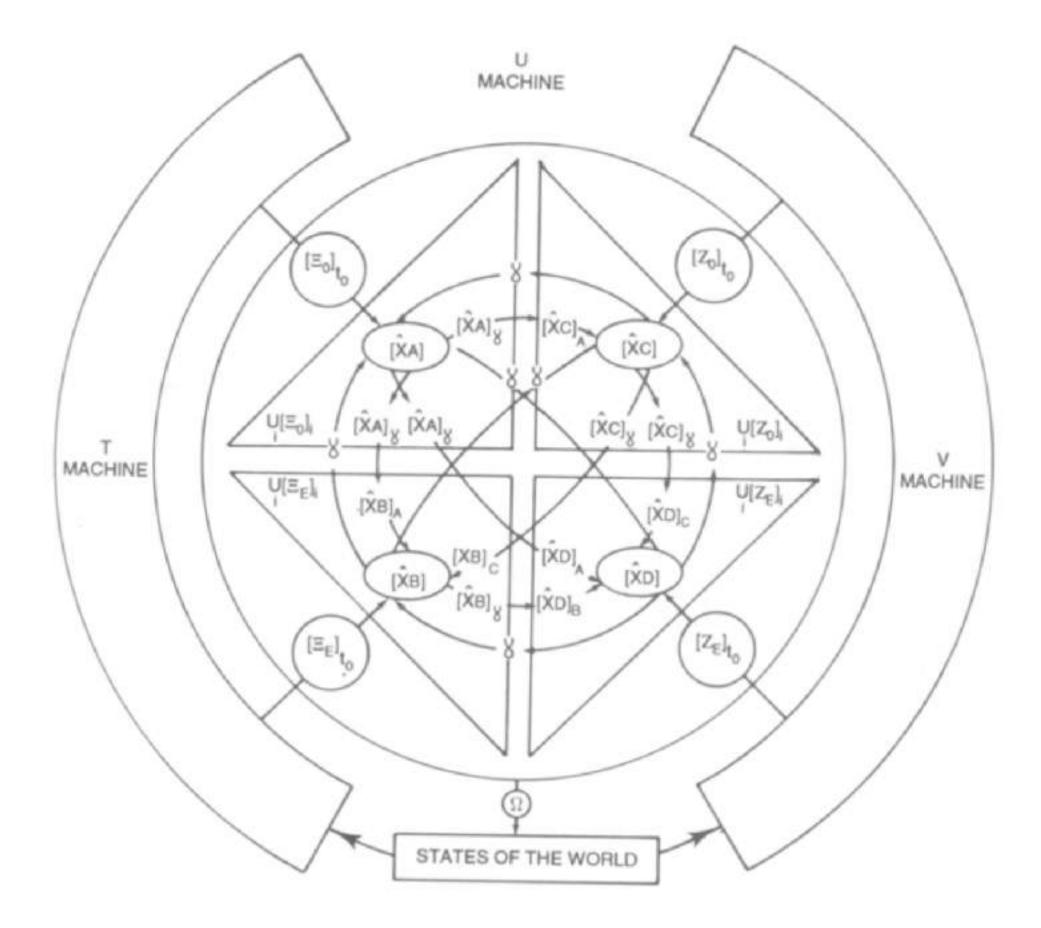

Thesis Project

What does a planet-centred machine intelligence look like?

Rethinking interfaces

Emotional relationships with machines

What does a planet-centred machine

intelligence look like?

• Hyper-local machine learning systems

• Tapping into non-human networks

**O** Closed-loop machine intelligence

• Are there other models of intelligence?



Emotional relationships with machines



Formation

-4.5 billion



Heat Death → 7 billion



Formation

-4.5 billion

Heat Death → 7 billion



https://www.vox.com/2015/11/11/9702090/voyager-golden-record-pictures







### Machine intelligence created in our image

### Machine intelligence created in our image

### Machine intelligence created by the planet



https://www.fastcompany.com/90111257/how-to-befuddle-a-self-driving-car



https://www.lesswrong.com/posts/YBbcKg5AeX3tot3cC/cybernetic-dreams-beer-s-pond-brain





https://www.decisionproblem.com/paperclips/index2.html

#### 180000000000000000 blocks



https://www.theverge.com/2020/10/22/21527647/minecraft-microsoft-account-mojang-java

#### 549360 blocks



https://education.minecraft.net/en-us/worlds/ravine-village



https://futuryst.blogspot.com/2011/06/posthuman-cities.html

### Prototype: Electric Feel

'Sense' based interface

Electronic circuits reacting to other beings in their vicinity





FROM: 800-221-5743 BUSINESS XYZ 400 TROPIC LANE **BAY 78** FLORENCE, NJ 00518

SHIP TO: FirstName LastName 454W 65th Street #8F

DEMISE: 11/22/2034

SHIP TO: 800-221-5743 **BUSINESS XYZ** 400 TROPIC LANE **BAY 78** FLORENCE, NJ 00518

#### **DEMISE INSTRUCTIONS*